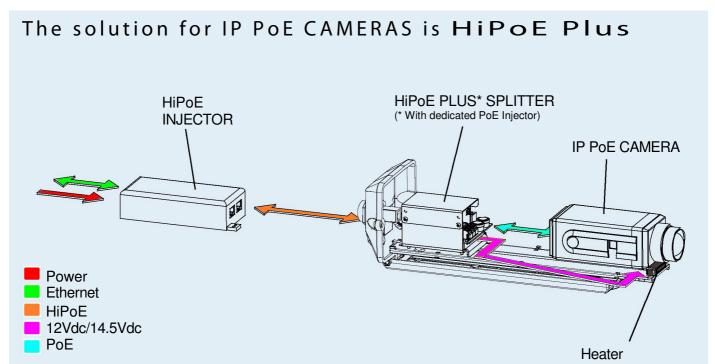

## The solution for IP CAMERAS is HiPoE HiPoE INJECTOR Power Ethernet HiPoE 12Vdc/14.5Vdc Heater

| Date               | Company Name                                                                                                                                                                                                                                               | Required Quantity                                                                                                                                                                                     |
|--------------------|------------------------------------------------------------------------------------------------------------------------------------------------------------------------------------------------------------------------------------------------------------|-------------------------------------------------------------------------------------------------------------------------------------------------------------------------------------------------------|
| If you             | u know the CHEP product code please write it here, an                                                                                                                                                                                                      | d skip the rest of the questionnaire:                                                                                                                                                                 |
| This of the trequi |                                                                                                                                                                                                                                                            | suitable equipment to install.  It the characteristics of the product to be used. This is why a careful compilation is area from the one indicated on the marking data plate, the manufacturer is not |
| •                  | PLANT GROUP / CONSTRUCTION I (mines) Stainless Steel AISI 316L construction II (surface plants) Anticorodal Aluminium construction II (surface plants) Stainless Steel AISI 316L construction                                                              |                                                                                                                                                                                                       |
| •                  | HEATER VOLTAGE<br>100/240 VAC<br>12/24 VAC/VDC                                                                                                                                                                                                             |                                                                                                                                                                                                       |
| •                  | 400mA, 230Vac/12Vdc<br>400mA, 230Vac/24Vac                                                                                                                                                                                                                 |                                                                                                                                                                                                       |
| •                  | WINDOW<br>TEMPERED GLASS<br>GERMANIUM FILTER + GRID                                                                                                                                                                                                        |                                                                                                                                                                                                       |
| Came               | eraLens                                                                                                                                                                                                                                                    | <u> </u>                                                                                                                                                                                              |
| •                  | IIB Presence of Gas Ethylene                                                                                                                                                                                                                               |                                                                                                                                                                                                       |
|                    | e above gases are only examples for each group of pro-<br>e that products of group IIC are protective also against                                                                                                                                         | duct.<br>gases of group IIA and/or IIB or different gases of these groups mixed together)                                                                                                             |
| diam               |                                                                                                                                                                                                                                                            | or not armored) that will be used for installation and, if possible, to give the of the cable glands (the cable glands contain an interchangeable rubber gasket the type of cable used).              |
|                    | NOT ARMORED CABLE<br>ARMORED CABLE                                                                                                                                                                                                                         |                                                                                                                                                                                                       |
| Cable              | e Diameter [mm]                                                                                                                                                                                                                                            |                                                                                                                                                                                                       |
|                    | CABLE GLANDS OPTIONS         No.2       1/2" CABLE GLANDS       (cable Ø 5,5÷13 mm)         No.2       3/4" CABLE GLANDS       (cable Ø 8÷18 mm)         No.1       1/2" CABLE GLANDS + No.1 1/2" CAP         No.1       3/4" CABLE GLANDS + No.1 3/4" CAP |                                                                                                                                                                                                       |
| •                  | ENVIRONMENTAL TEMPERATURE<br>-20°C / +50°C<br>-50°C / +50°C (NOT AVAILABLE WITH GERMANIUM FILTER OR HIPOE SPLITTER)                                                                                                                                        |                                                                                                                                                                                                       |
| •                  | SUNSHIELD<br>YES<br>NO                                                                                                                                                                                                                                     |                                                                                                                                                                                                       |
| IMPO               | ORTANT: THE TOTAL POWER ABSORBED BY                                                                                                                                                                                                                        | THE VIDEO SURVEILLANCE EQUIPMENT INSTALLED IN THE CHEP                                                                                                                                                |