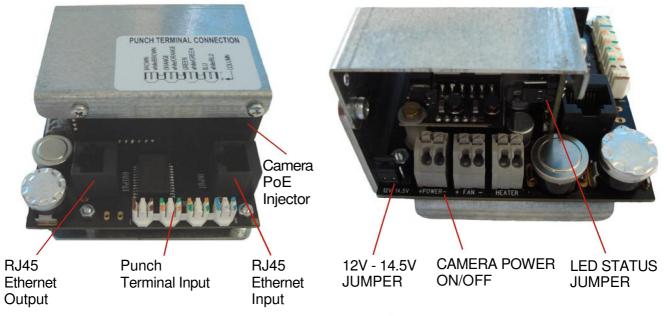

## The solution for IP CAMERAS is HiPoE HiPoE INJECTOR Power Ethernet HiPoE 12Vdc/14.5Vdc Heater

| Date               | Company Name                                                                                                                                                                                                                                               | Required Quantity                                                                                                                                                                                     |
|--------------------|------------------------------------------------------------------------------------------------------------------------------------------------------------------------------------------------------------------------------------------------------------|-------------------------------------------------------------------------------------------------------------------------------------------------------------------------------------------------------|
| If you             | u know the CHEP product code please write it here, an                                                                                                                                                                                                      | d skip the rest of the questionnaire:                                                                                                                                                                 |
| This of the trequi |                                                                                                                                                                                                                                                            | suitable equipment to install.  It the characteristics of the product to be used. This is why a careful compilation is area from the one indicated on the marking data plate, the manufacturer is not |
| •                  | PLANT GROUP / CONSTRUCTION I (mines) Stainless Steel AISI 316L construction II (surface plants) Anticorodal Aluminium construction II (surface plants) Stainless Steel AISI 316L construction                                                              |                                                                                                                                                                                                       |
| •                  | HEATER VOLTAGE<br>100/240 VAC<br>12/24 VAC/VDC                                                                                                                                                                                                             |                                                                                                                                                                                                       |
| •                  | 400mA, 230Vac/12Vdc<br>400mA, 230Vac/24Vac                                                                                                                                                                                                                 |                                                                                                                                                                                                       |
| •                  | WINDOW<br>TEMPERED GLASS<br>GERMANIUM FILTER + GRID                                                                                                                                                                                                        |                                                                                                                                                                                                       |
| Came               | eraLens                                                                                                                                                                                                                                                    | <u> </u>                                                                                                                                                                                              |
| •                  | IIB Presence of Gas Ethylene                                                                                                                                                                                                                               |                                                                                                                                                                                                       |
|                    | e above gases are only examples for each group of pro-<br>e that products of group IIC are protective also against                                                                                                                                         | duct.<br>gases of group IIA and/or IIB or different gases of these groups mixed together)                                                                                                             |
| diam               |                                                                                                                                                                                                                                                            | or not armored) that will be used for installation and, if possible, to give the of the cable glands (the cable glands contain an interchangeable rubber gasket the type of cable used).              |
|                    | NOT ARMORED CABLE<br>ARMORED CABLE                                                                                                                                                                                                                         |                                                                                                                                                                                                       |
| Cable              | e Diameter [mm]                                                                                                                                                                                                                                            |                                                                                                                                                                                                       |
|                    | CABLE GLANDS OPTIONS         No.2       1/2" CABLE GLANDS       (cable Ø 5,5÷13 mm)         No.2       3/4" CABLE GLANDS       (cable Ø 8÷18 mm)         No.1       1/2" CABLE GLANDS + No.1 1/2" CAP         No.1       3/4" CABLE GLANDS + No.1 3/4" CAP |                                                                                                                                                                                                       |
| •                  | ENVIRONMENTAL TEMPERATURE<br>-20°C / +50°C<br>-50°C / +50°C (NOT AVAILABLE WITH GERMANIUM FILTER OR HIPOE SPLITTER)                                                                                                                                        |                                                                                                                                                                                                       |
| •                  | SUNSHIELD<br>YES<br>NO                                                                                                                                                                                                                                     |                                                                                                                                                                                                       |
| IMPO               | ORTANT: THE TOTAL POWER ABSORBED BY                                                                                                                                                                                                                        | THE VIDEO SURVEILLANCE EQUIPMENT INSTALLED IN THE CHEP                                                                                                                                                |